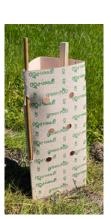

Pack qty: 10 guards

greenPOD T450 450 tall x 200mm sides. Built-in weedmat Pack qty: 25 guards