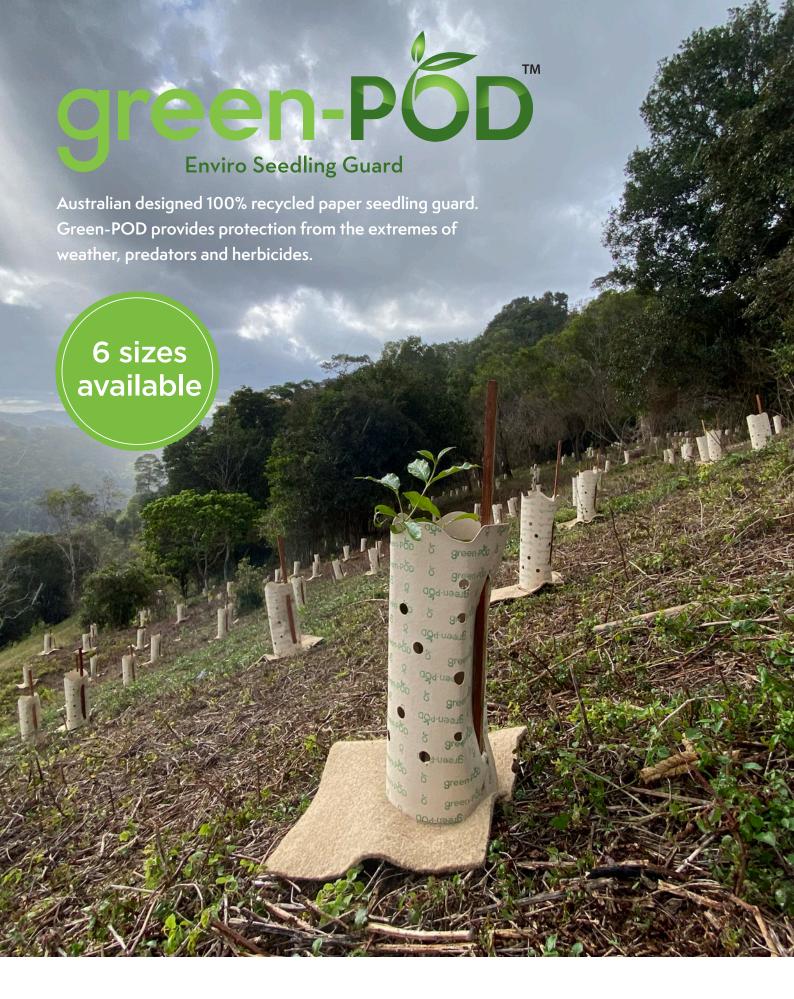

## green-POD changes everything in plant protection.

- green-POD the natural way to protect and grow healthy seedlings
- Made from heavy duty, 100% recycled paper board, green-POD doesn't have plastic coatings, so it protects the surrounding environment
- Life expectancy of 18 months+, recycled paper breaks down during growth of seedling
- green-POD's natural colour reduces the visual impact
- green-POD shelters seedling from intense weather and heat fluctuations
- Simple and easy to install
- Protects from browsing animals and herbicide spray
- Convenient built in weedmat on the triangle green-POD