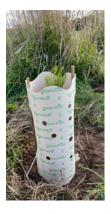

greenPOD 400 400 tall x 137mmØ. Pack qty: 25 guards

greenPOD 450 450 tall x 170mmØ. Pack qty: 25 guards

greenPOD 600 600 tall x 200mmØ. Pack qty: 25 guards

greenPOD 1000 1000 tall x 200mmØ. Pack qty: 10 guard greenPOD 1200