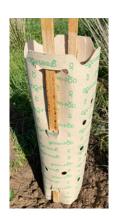

Pack qty: 10 guards

greenPOD T450 450 tall x 200mm sides. Built-in weedmat Pack qty: 25 guards