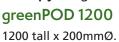

greenPOD 400 400 tall x 137mmØ. Pack qty: 25 guards

greenPOD 450 450 tall x 170mmØ. Pack qty: 25 guards

greenPOD 600 600 tall x 200mmØ. Pack qty: 25 guards

greenPOD 1000 1000 tall x 200mmØ. Pack qty: 10 guard greenPOD 1200