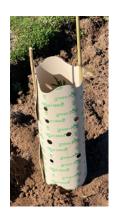

greenPOD 400 400 tall x 137mmØ. Pack qty: 25 guards

greenPOD 450 450 tall x 170mmØ. Pack qty: 25 guards

greenPOD 600 600 tall x 200mmØ. Pack qty: 25 guards

greenPOD 1000 1000 tall x 200mmØ. Pack qty: 10 guard greenPOD 1200