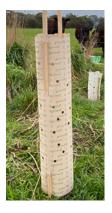

greenPOD 400 400 tall x 137mmØ. Pack qty: 25 guards

greenPOD 450 450 tall x 170mmØ. Pack qty: 25 guards

greenPOD 600 600 tall x 200mmØ. Pack qty: 25 guards

greenPOD 1000 1000 tall x 200mmØ. Pack qty: 10 guard greenPOD 1200