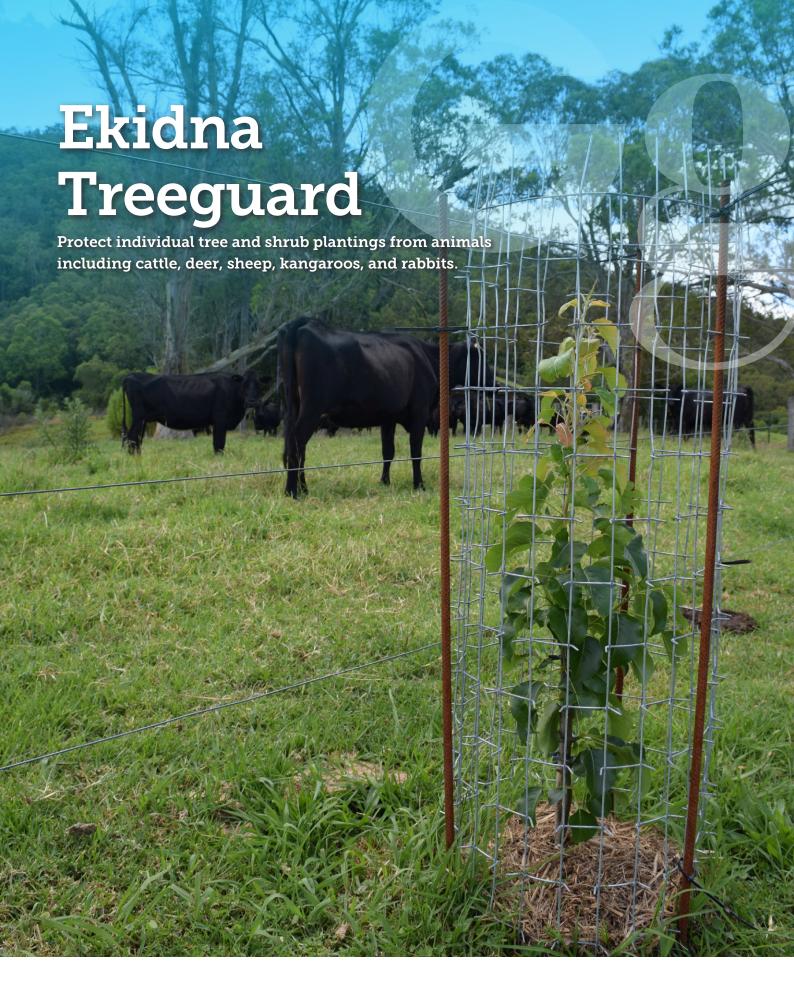

## Ekidna Treeguards

## **About Ekidna treeguards**

The key to their effectiveness is the spikes that are cut and pressed into 100% Australian welded wire mesh. They have now proven themselves in a large number of landscapes across Australia and New Zealand since 2021.