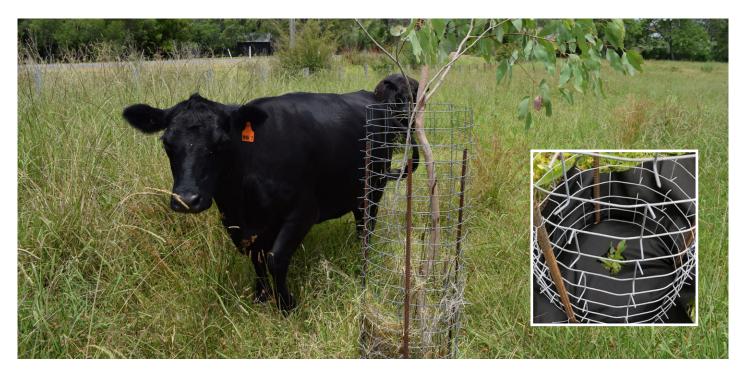

## **About Ekidna treeguards**

The key to their effectiveness is the spikes that are cut and pressed into 100% Australian welded wire mesh. They have now proven themselves in a large number of landscapes across Australia and New Zealand since 2021.

## **Key benefits**

- Flat packed to enable efficient freight and transport to project sites with up to 200 on a single pallet
- · Fast to install about 10 minutes per plant
- Long lasting and reusable
- Guard sheets can be joined to create different configurations of guard size
- 100% Australian made and owned
- Cheaper than other effective paddock tree protection options