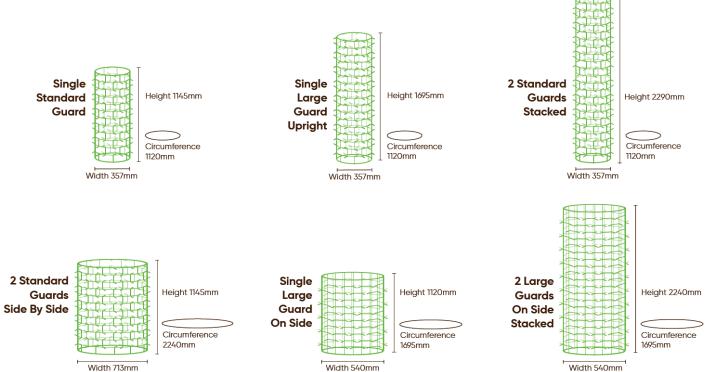

## The guard comes in two different sizes and can be made into the following example configurations.