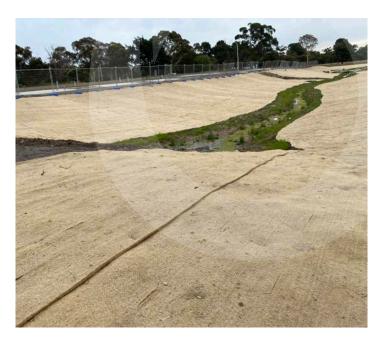

### **Application**

Natural mulch mat for weed and erosion control, ideal for:

- Slopes up to 1:1 grade
- Roadsides and open spaces
- Revegetation areas and garden beds
- Wetlands, Ephemeral zones, and riparian batters
- Coastal and high wind sites
- Water velocities up to 1.8 metres per second

## Stops erosion

JutePro Thick protects exposed soils, providing erosion control up to 18 months.