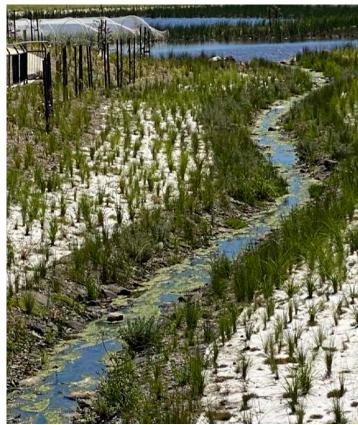

### **Application**

Natural mulch mat for weed and erosion control, ideal for:

- Slopes up to 1:1 grade
- Roadsides and open spaces
- Revegetation areas and garden beds
- Wetlands, Ephemeral zones, and riparian batters
- Coastal and high wind sites
- Water velocities up to 1.8 metres per second

#### **Mulches**

JutePro Thick acts as a roll-on mulch, adding organic matter to the soil as it breaks down. It suppresses most weeds whist planted vegetation establishes.

#### **Retains water**

JutePro Thick reduces moisture loss due to evaporation and conforms to the contours of the ground.