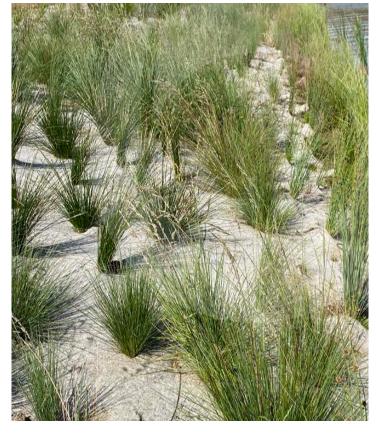

### **Application**

Natural mulch mat for weed and erosion control, ideal for:

- Slopes up to 1:1 grade
- Roadsides and open spaces
- Revegetation areas and garden beds
- Wetlands, Ephemeral zones, and riparian batters
- Coastal and high wind sites
- Water velocities up to 1.8 metres per second

#### **Mulches**

JutePro Thick acts as a roll-on mulch, adding organic matter to the soil as it breaks down. It suppresses most weeds whist planted vegetation establishes.