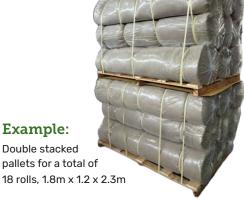

# Supply

JutePRO Thick can be supplied as individual rolls or purchased as a palletised pack for cost effective transport.