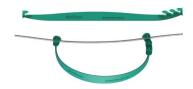

## SnapMax Vineguards - the benefits.

- Promotes healthier, faster growth straight to the wire
- Pre-assembled for super-fast installation
- Supportive 'U' saddle prevents growing tip breakage/damage
- Supportive 'U' saddle allowing uni or bi-lateral training
- Extended guard length allows for ground/wire height variation
- Translucent for drive by visual vine monitoring
- Micro ventilation for vine health in humid & extreme heat conditions
- Protection from deer, hares and herbicide
- Unique durable double tab locking seal
- UV stable long life polyethylene reusable
- Includes sturdy clip to securely fasten guard to wire on windy sites