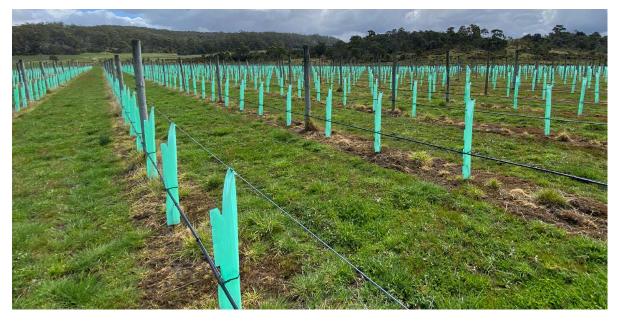

## Vineguard Weedmat

Weedmats reduce weed competition and help preserve moisture around the base of new plantings.

Made from recycled paper and designed to works with vineguards to keep guards clear of weeds.

Size: 105x105mm. **GREENMAT105 PACK 500** 