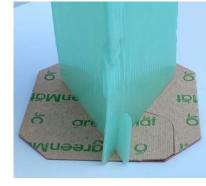

## **Dripper Strap** (optional)

The adjustable Snaphook strap secures the base to the dripper wire.

**SCAN TO VIEW** THE VIDEOS