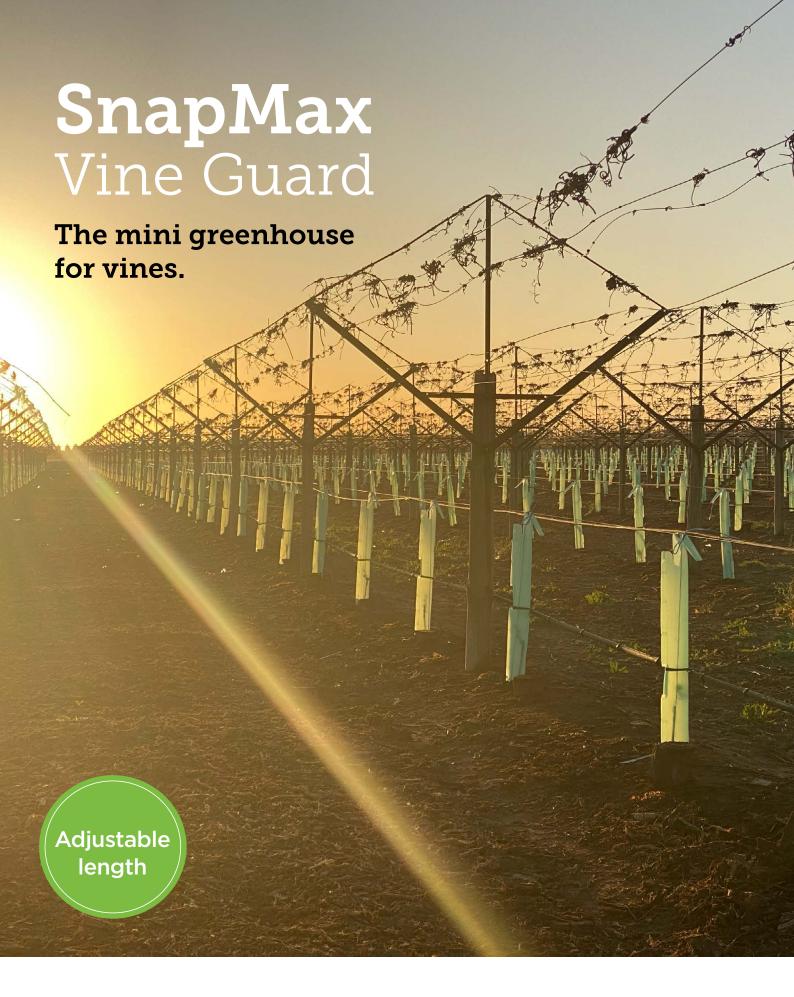

## SnapMax Vineguards - the benefits.

- Promotes healthier, faster growth straight to the wire
- Pre-assembled for super-fast installation
- Supportive 'U' saddle prevents growing tip breakage/damage
- Supportive 'U' saddle allowing uni or bi-lateral training
- Extended guard length allows for ground/wire height variation
- Translucent for drive by visual vine monitoring
- Micro ventilation for vine health in humid & extreme heat conditions
- Protection from deer, hares and herbicide
- Unique durable double tab locking seal
- UV stable long life polyethylene reusable
- Includes sturdy clip to securely fasten guard to wire on windy sites