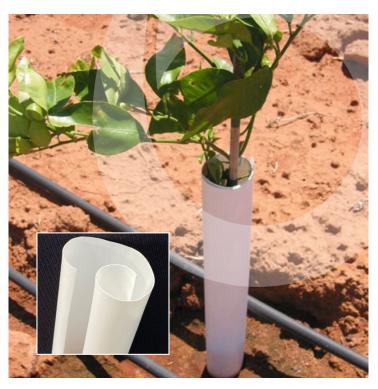

## Springwrap

Tree Trunk protector

Springwrap™ is a coiled cylinder that easily wraps around young tree trunks for protection.

## **Springwrap**

Simply pull open, position & the guard re-coils back into shape around the tree when released.

SPRINGWRAP™ is made from high density polyethylene for long life and chemical resistance.

## **Benefits**

- Protects young tree trunks from vermin & herbicide
- Suppresses lateral growth
- Encourages straight trunk growth
- Quick & easy to install
- Expands with trunk growth
- Ideal for olives, citrus, mangoes, macadamia, almonds
  & other crop trees
- Long lasting UV stabilised polyethylene
- Easy to remove and re-use