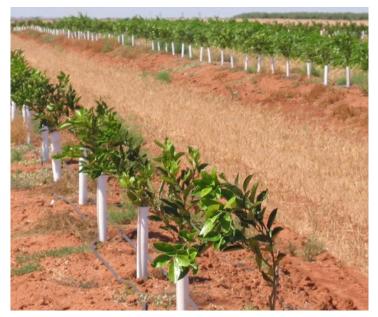

## **Benefits**

- Protects young tree trunks from vermin & herbicide
- Suppresses lateral growth
- Encourages straight trunk growth
- Quick & easy to install
- Expands with trunk growth
- Ideal for olives, citrus, mangoes, macadamia, almonds
  & other crop trees
- Long lasting UV stabilised polyethylene
- Easy to remove and re-use