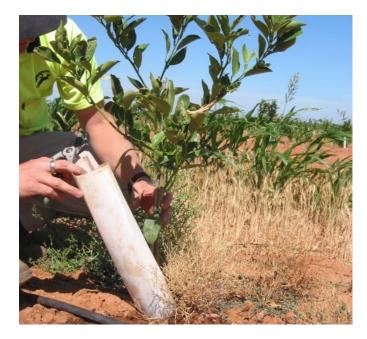

## Springwrap

Tree Trunk protector

Springwrap™ is a coiled cylinder that easily wraps around young tree trunks for protection.

## **Springwrap**

Simply pull open, position & the guard re-coils back into shape around the tree when released.

SPRINGWRAP™ is made from high density polyethylene for long life and chemical resistance.

## **Benefits**

- Protects young tree trunks from vermin & herbicide
- Suppresses lateral growth
- Encourages straight trunk growth
- Quick & easy to install
- Expands with trunk growth
- Ideal for olives, citrus, mangoes, macadamia, almonds
  & other crop trees
- Long lasting UV stabilised polyethylene
- Easy to remove and re-use