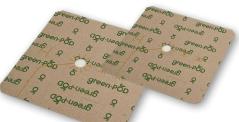

## **GREENMAT** (sold separately) 220 x 220mm (50pk) 365 x 330mm (25pk)

For more information, call (03) 9555 5500 or email, info@globalgreen.com.au

www.globalgreen.com.au