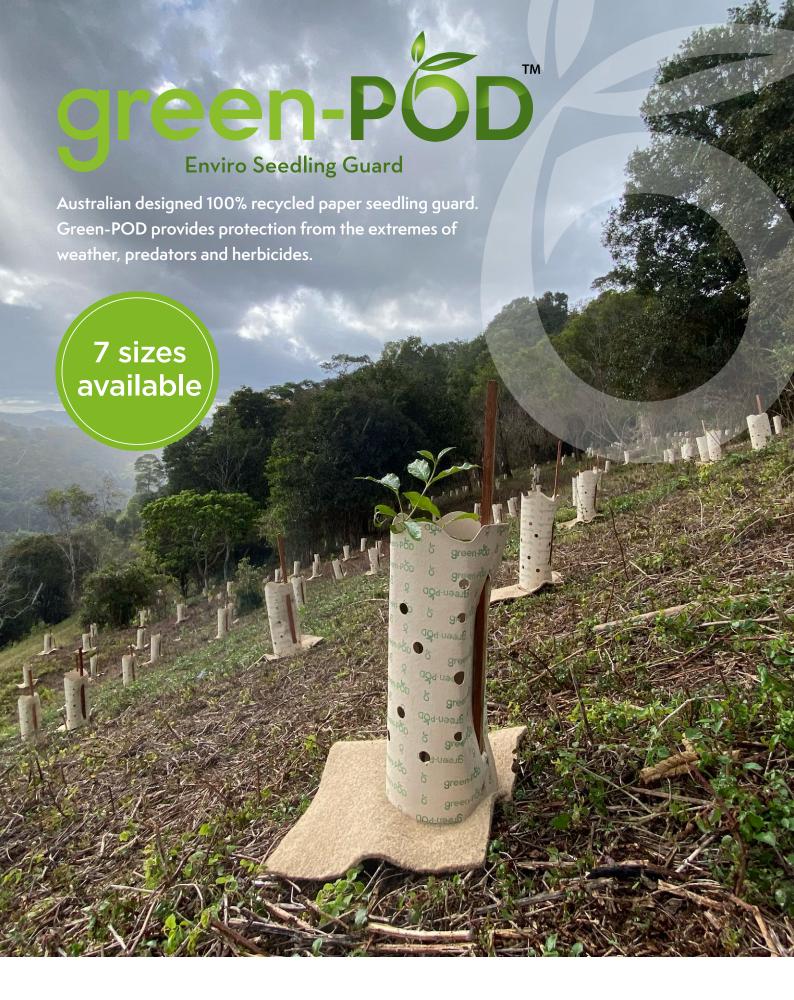

- green-POD the natural way to protect and grow healthy seedlings
- · Made from heavy duty, 100% recycled paper board, green-POD doesn't have plastic coatings, so it protects the surrounding environment
- Life expectancy of 18 months+, recycled paper breaks down during growth of seedling
- green-POD's natural colour reduces the visual impact
- green-POD shelters seedling from intense weather and heat fluctuations
- Simple and easy to install
- Protects from browsing animals and herbicide spray
- Convenient built in weedmat on the triangle green-POD