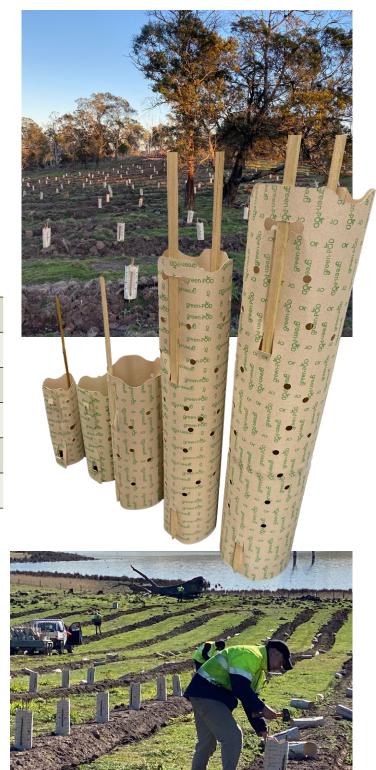

| GREENPOD330  | greenPOD Paper treeguard -<br>330mm high x 105mm dia  | 50pk |
|--------------|-------------------------------------------------------|------|
| GREENPOD400  | greenPOD Paper treeguard -<br>400mm high x 137mm dia  | 25pk |
| GREENPOD450  | greenPOD Paper treeguard -<br>450mm high x 170mm dia  | 25pk |
| GREENPOD600  | greenPOD Paper treeguard -<br>600mm high x 210mm dia  | 25pk |
| GREENPOD1000 | greenPOD Paper treeguard -<br>1000mm high x 210mm dia | 10pk |
| GREENPOD1200 | greenPOD Paper treeguard -<br>1200mm high x 260mm dia | 10pk |