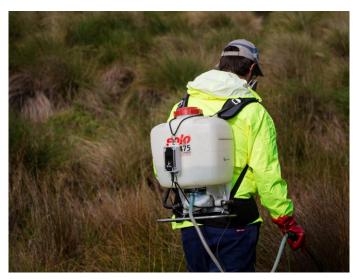

# STA logger

Automatic and efficient data logging of weed management activities.

The STA logger is an automated GPS and data logging attachment designed to integrate with your existing weed control tools.

### Simplicity of use

Field operators don't need to do anything. Once fitted, it is entirely automatic in its data collection and processing. Let your field operators do what they are best at and let the STA logger get you the data you need.

#### **Efficiency**

There's no handling or processing of GPS files and it requires no manual intervention of any kind (other than charging a unit's battery) making all your weed management operations highly efficient.